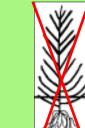

- 6. Water seedlings regularly or as needed depending on weather conditions.
- 7. See the diagram to the right from the United States Department of Agriculture to properly plant your seedling.

ROOTS

TOO SHALLOW

NOT VERTICAL

ROTTING PLANTED ON WOOD MOUND

**INADEQUATE** 

TAMPING

AIR POCKETS PRESENT

TOO DEEP