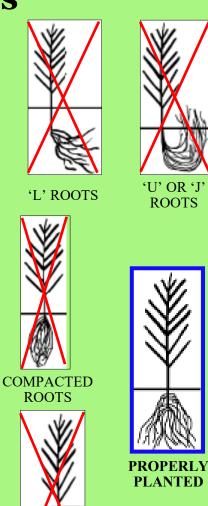

- 6. Water seedlings regularly or as needed depending on weather conditions.
- 7. See the diagram to the right from the United States Department of Agriculture to properly plant your seedling.