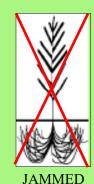

- 6. Water seedlings regularly or as needed depending on weather conditions.
- 7. See the diagram to the right from the United States Department of Agriculture to properly plant your seedling.

ROOTS

TOO SHALLOW

NOT VERTICAL

ROTTING PLANTED ON WOOD MOUND

**INADEQUATE** 

TAMPING

AIR POCKETS PRESENT

TOO DEEP