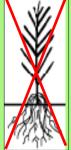

- 6. Water seedlings regularly or as needed depending on weather conditions.
- 7. See the diagram to the right from the United States Department of Agriculture to properly plant your seedling.

ROOTS

TOO SHALLOW

NOT VERTICAL

ROTTING PLANTED ON WOOD MOUND

**INADEQUATE** 

TAMPING

AIR POCKETS PRESENT

TOO DEEP